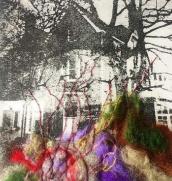

### HALFWAY HOME

by Georgie Fay

19 April – 9 July 2018

Gallery @ Half Moon schools workshop programme generously supported by **The Finnis Scott Foundation**.

| Take time to look around the exhibition.  These pictures are all about journeys and memory. Can you find a picture that reminds you of a journey you have made and tell us about it? | Look at 'Bird in Flight' (Picture 26).  This picture is made up of lots of different photographs. Describe what you can see. |
|--------------------------------------------------------------------------------------------------------------------------------------------------------------------------------------|------------------------------------------------------------------------------------------------------------------------------|
| Can you find this picture?                                                                                                                                                           | Look again around the exhibition and decide which is your favourite picture?                                                 |
| What is it called?  Describe what you can see to a friend, parent or teacher.                                                                                                        | I like picture number which is called  I like it because                                                                     |
| Can you see a landscape/view that you like? What picture number is it?  Can you try to draw your dream view/landscape in the                                                         | Look at 'Halfway Home' (Picture 17). How many birds can you see? Can you draw a flock of birds flying in                     |
| box below?                                                                                                                                                                           | the box below.                                                                                                               |