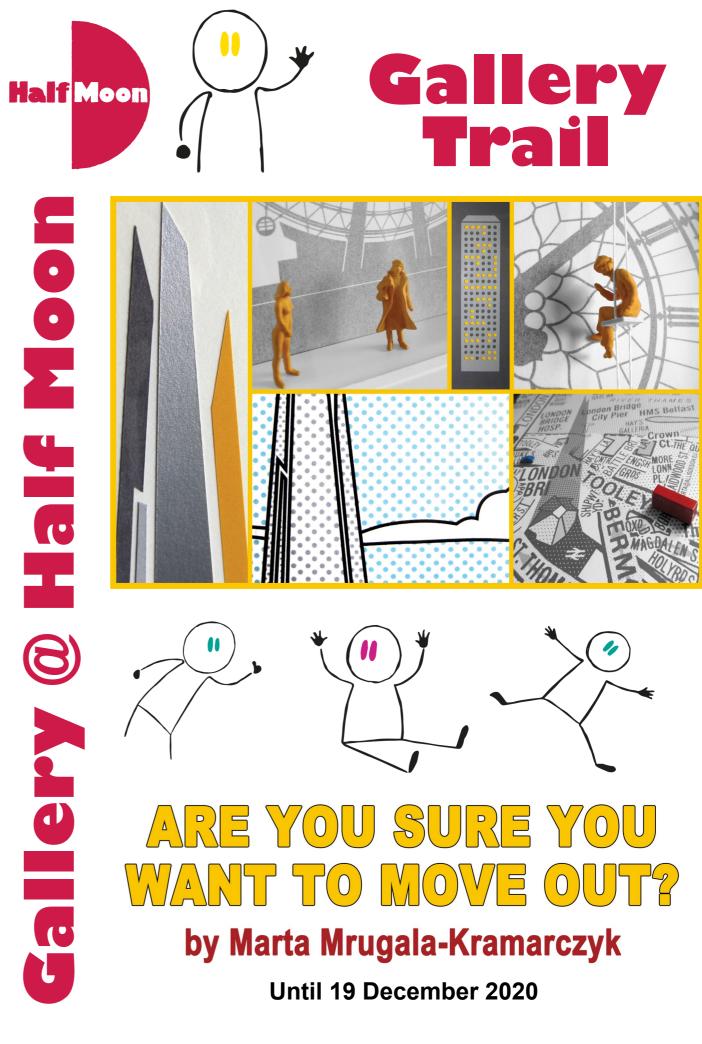

### Look at pictures 1-4. Describe what you see. Can you follow the River Thames across all four pictures?

Where might the vehicles be travelling to?

How fast do you think they are going? Are they going guickly or slowly?