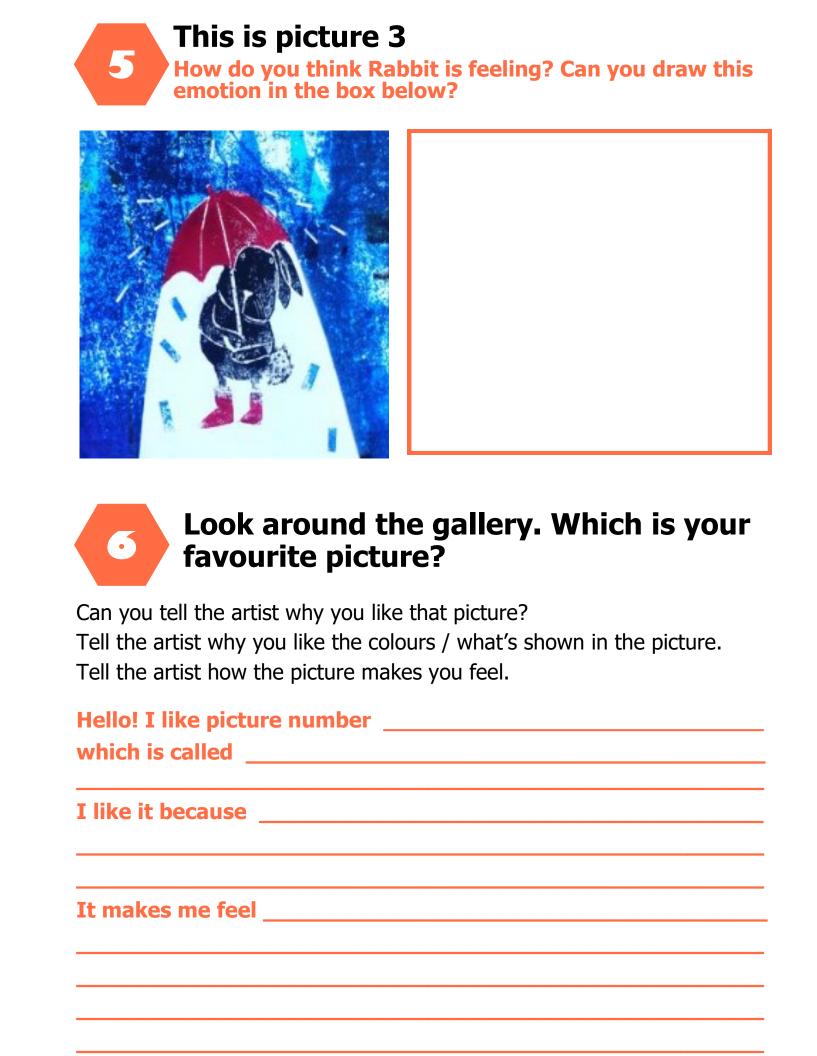

ngs. When you find them in one of the pictures, write the picture number in the box next to the word.

**Elephant** 

Fox



Bench

|--|

Orange pepper





## **Look at picture 20**

This shows a friendly animal going for a walk. Where is your favourite place to go for a walk? What can you hear, see and smell on this walk.



## **Look at picture 15**

This shows a dog barking. In the box below, draw what it might look like when you shout or whisper.





# Look at picture 4

This picture uses collage, where the artist has cut out colourful shapes to make an image. Using the art cart, try and colour some paper and cut out shapes to make an image. This could be flowers, trees, houses or your favourite animal.





# Gallery Trail









Gallery @ Half Moon

20 January - 17 April 2023